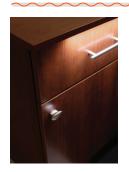

Illumed is built-in lighting that delivers both safety and convenience. Strategic placement of long-lasting LED lights above drawer pulls, on headboards and inside wardrobes for quick, safe and easy access. Give us a call for pricing and details.